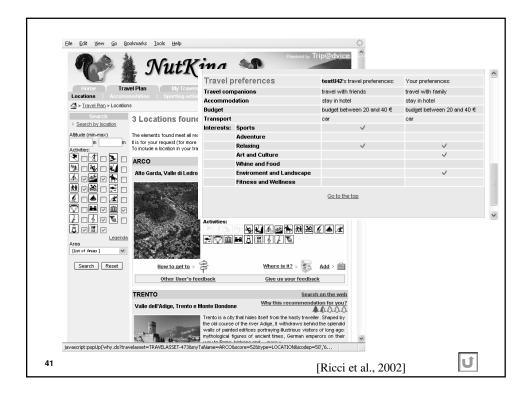

ive things welcomed,<br>destructive things unhappily accepted.                                                 | The most amazing band e                                                        | er.                  |                 |
| Data transfer complete.                                                                                                                                     | "heldk 2"                                                                      | 6.3                  | 6.i.,           |
| Back Forward Home Reload Open Save As Clone                                                                                                                 | "Mudhoney"                                                                     | 0.3                  | fair            |



| Create a New One!                                                                                        | Conchuir's Recommended Pl                                                                                                                                                                                                                      | ayLists Creator:                                                                                                                                                                     | Dirtbag and his Xtreme Mi<br>oconnonp                                                                                                                 | x |
|----------------------------------------------------------------------------------------------------------|-