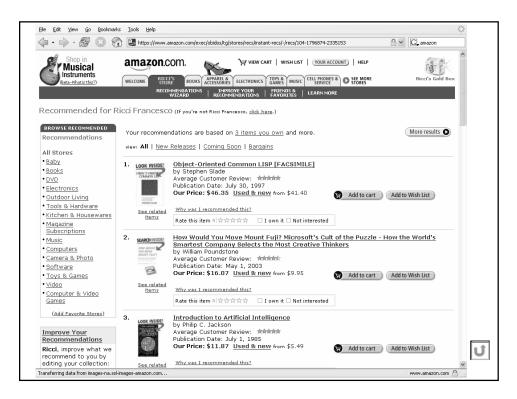

lizing emails

- Travelocity launched its new Bon Voyage e-mail service, which offers recipients information about events, activities and other details about destinations to which they have booked travel (tailored to the date of travel).
- In collaboration with Viator, a global provider of destination product - specialized in bringing into the travel booking loop products that typically have not been available for booking in an automated manner theatre tickets, pork air balloon rides, etc.

31





What Next?
Lesson 2 - Collaborative-Based Filtering and Evaluation of Recommender Systems
Lesson 3 - Content-Based and Hybrid Methods
Lesson 4 - Knowledge based recommenders
Lesson 5 - Conversational Recommender Systems
Lesson 6 - HCI and recommender Systems
Lesson 7 - Challenges and Summary









| Author: Paul Resnick                                                                                       |                                                       |
|------------------------------------------------------------------------------------------------------------|-------------------------------------------------------|
| Organization: MIT Sloan<br>22 Feb 1994 19:09:41 GMT                                                        |                                                       |
| 22 Peb 1994 19:09:41 011                                                                                   |                                                       |
|                                                                                                            |