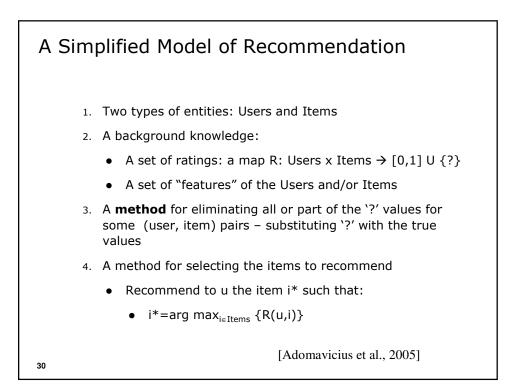

|































Personalization Goals
Provide the users with what they want or need without requiring them to ask explicitly
Not a fully automated process
Different approaches require different levels of user involvement and human computer interactivity
Personalization techniques try to leverage all available information about users to deliver a personal experience

















## Other Examples: Personalizing emails

- Travelocity launched its new Bon Voyage e-mail service, which offers recipients information about events, activities and other details about destinations to which they have booked travel (tailored to the date of travel).
- In collaboration with Viator, a global provider of destination product - specialized in bringing into the travel booking loop products that typically have not been available for booking in an automated manner theatre tickets, pork air balloon rides, etc.

31





What Next?
Lesson 2 - Collaborative-Based Filtering and Evaluation of Recommender Systems
Lesson 3 - Content-Based and Hybrid Methods
Lesson 4 - Knowledge based recommenders
Lesson 5 - Conversational Recommender Systems
Lesson 6 - HCI and recommender Systems
Lesson 7