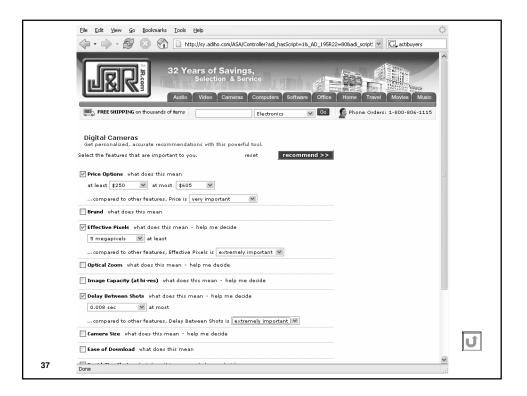

zing emails

- Travelocity launched its new Bon Voyage e-mail service, which offers recipients information about events, activities and other details about destinations to which they have booked travel (tailored to the date of travel).
- In collaboration with Viator, a global provider of destination product - specialized in bringing into the travel booking loop products that typically have not been available for booking in an automated manner theatre tickets, pork air balloon rides, etc.

31





What Next?
Lesson 2 - Collaborative-Based Filtering and Evaluation of Recommender Systems
Lesson 3 - Content-Based and Hybrid Methods
Lesson 4 - Knowledge based recommenders
Lesson 5 - Conversational Recommender Systems
Lesson 6 - HCI and recommender Systems
Lesson 7 - Challenges and Summary









| Author: Paul Resnick                                                                                       |                                                       |
|------------------------------------------------------------------------------------------------------------|-------------------------------------------------------|
| Organization: MIT Sloan<br>22 Feb 1994 19:09:41 GMT                                                        |                                                       |
| 22 Peb 1994 19:09:41 011                                                                                   |                                                       |
|                                                                                                            |