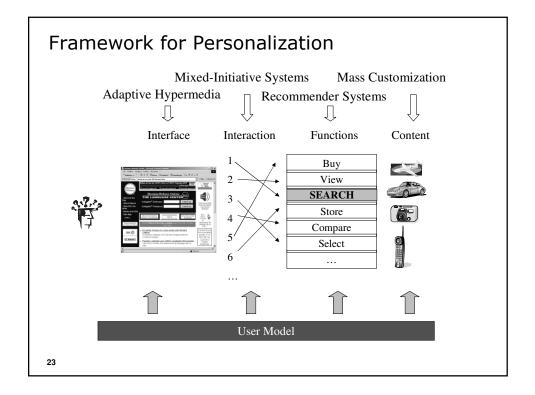

Personalization Goals
Provide the users with what they want or need without requiring them to ask explicitly
Not a fully automated process
Different approaches require different levels of user involvement and human computer interactivity
Personalization techniques try to leverage all available information about users to deliver a personal experience