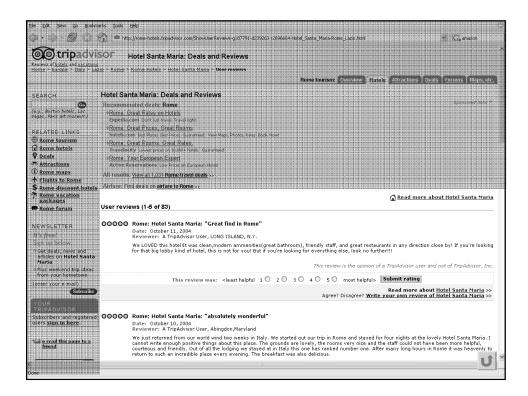

ng emails

- Travelocity launched its new Bon Voyage e-mail service, which offers recipients information about events, activities and other details about destinations to which they have booked travel (tailored to the date of travel).
- In collaboration with Viator, a global provider of destination product - specialized in bringing into the travel booking loop products that typically have not been available for booking in an automated manner theatre tickets, pork air balloon rides, etc.

31





What Next?
Lesson 2 - Collaborative-Based Filtering and Evaluation of Recommender Systems
Lesson 3 - Content-Based and Hybrid Methods
Lesson 4 - Knowledge based recommenders
Lesson 5 - Conversational Recommender Systems
Lesson 6 - HCI and recommender Systems
Lesson 7 - Challenges and Summary









| Author: Paul Resnick                                                                                       |                                                       |
|------------------------------------------------------------------------------------------------------------|-------------------------------------------------------|
| Organization: MIT Sloan<br>22 Feb 1994 19:09:41 GMT                                                        |                                                       |
| 22 Peb 1994 19:09:41 011                                                                                   |                                                       |
|                                                                                                            |