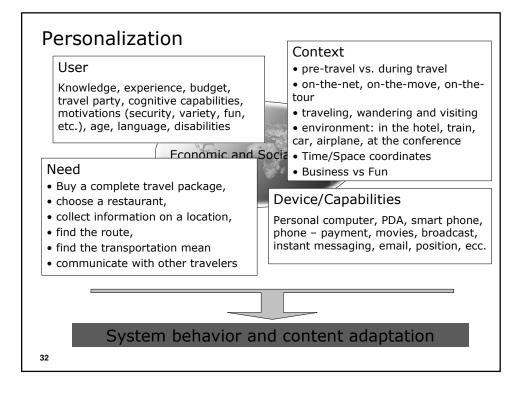

Personalization Goals
Provide the users with what they want or need without requiring them to ask explicitly
Not a fully automated process
Different approaches require different levels of user involvement and human computer interactivity
Personalization techniques try to leverage all available information about users to deliver a personal experience